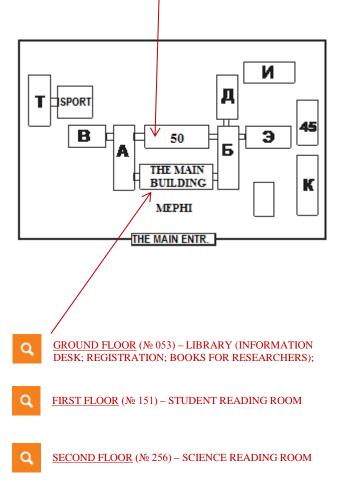

# How to get to the library

SECOND FLOOR – LIBRARY (BOOKS FOR STUDENTS)

LIBRARY.MEPHI.RU

# Step 1

Refer to the information desk in the MEPhI main building (Main bldg., ground floor, room 053, tel: (495)7885699 EXT. 9445).

<u>Important!</u> You need a passport and student/staff identity document for registration.

**Attention!** If your personal user's card (a personal barcode) is stolen or lost, please contact the information desk in the MEPhI main building (Main bldg., ground floor, room 053, tel: (495)7885699 EXT. 9445).

#### **Reading rooms**

**STUDENT READING ROOM** (Main bldg., first floor, room 151, tel: (495)7885699 EXT. 8512) provides books for students in open access to work with in the reading room.

SCIENCE READING ROOM (Main bldg., second floor, room 256, tel: (495)7885699 EXT. 8521) provides scientific books and journals to work with in the reading room.